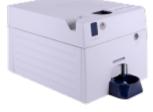

## Description

The CLS coin recycler, noted for its high-speed coin handling capabilities and compact dimensions, efficient and accurate coin management. The CLS can validate 10 coins per second and sort them into 8 denominations. It also supports most of the world's currencies.

Built-in security features ensure coins are protected, reducing cash loss. Cash automation with the C recycler offers store operations increased staff productivity, while improving transaction speed for cu Available as a freestanding countertop coin recycler, or as an embedded solution such as self-checkouts.