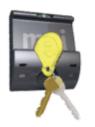

#### mei-pay Multi-Bezel

Offers an option of taking audit via audit key and diagnostics via easy to read tri-coloured LEDs.

Display LEDs: green, yellow, red

Fitting: front, panel

Drill Hole: 4 \* 4 mm (fitting)

Drill Hole: 2 \* 12 mm (cables)

U-KEY reader offers audit via audit key option with easy-to-read diagnostic display.

Dimensions: ø 32.5 mm

Display LEDs: green, yellow, red

• Fitting: front, panel