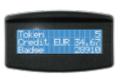

#### **DIS6 Display**

Dimensions: 10.8 \* 56.2 mm

Display: LCD 3 \* 16 characters

Operating Voltage: 5 VDC

Power Consumption: 625 mW

Fitting: front panel