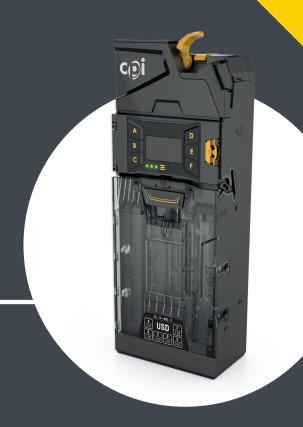

# THE HARDWARE TALOS

Built on a legacy of over 20 years of MEI reliability and performance, CPI present the industry's first connected note validation system

## THIS IS CASH. ONLY SMARTER.

CPI Synq compatibility provides access to mobile maintenance and repair guides

Mobile device connectivity, paired with the Simplifi mobile app, reduces on-site service time by 50%

100% backwards capability
enables seamless integration
with existing bezels to streamline
spare inventory

USB connection ensures seamless upgrades and data retrieval across machines, reducing at-machine upgrade time by 80%

Enhanced sensor technology and the industry's widest note coverage provide best in class fraud protection, ensuring rejection of all known counterfeits

10x greater note coverage yields 20% faster note throughput during peak business hours

Improved jam performance provides **50% decrease in jams** as compared to previous models, allowing for fewer service calls and increased uptime