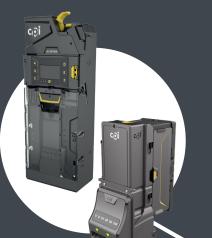

# THE HARDWARE TALOS

Built on a legacy of over 20 years of MEI reliability and performance, CPI present the industry's first connected note validation system

## THIS IS CASH. ONLY SMARTER.

CPI Synq compatibility provides access to mobile maintenance and repair guides

Mobile device connectivity, paired with the Simplifi mobile app, reduces on-site service time by 50%

100% backwards capability
enables seamless integration
with existing bezels to streamline
spare inventory

USB connection ensures seamless upgrades and data retrieval across machines, reducing at-machine upgrade time by 80%

Enhanced sensor technology and the industry's widest note coverage provide best in class fraud protection, ensuring rejection of all known counterfeits

10x greater note coverage yields 20% faster note throughput during peak business hours

Improved jam performance provides **50% decrease in jams** as compared to previous models, allowing for fewer service calls and increased uptime