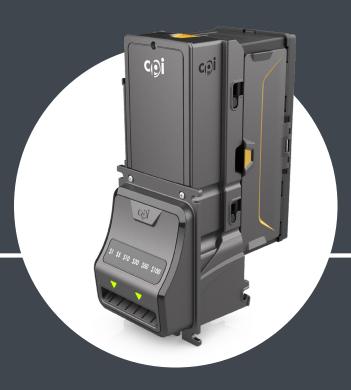

# THE HARDWARE GRYPHON

Leading the market in speed, security, and recognition, CPI delivers the next generation of coin acceptance technology

## THIS IS CASH. ONLY SMARTER.

CPI Synq compatibility provides access to mobile maintenance and repair guides

Six tubes and enhanced configuration options increase capacity by 12% for more payout flexibility and fewer change-fill visits

Mobile device connectivity, paired with the Simplifi mobile app, reduces on-site service time by 50%

USB connection ensures seamless upgrades and data retrieval across machines, reducing at-machine upgrade time by 80%

Three motors deliver faster throughput during peak hours and increased reliability

Proprietary sensing technology delivers industry-leading fraud protection and future-proofed operation