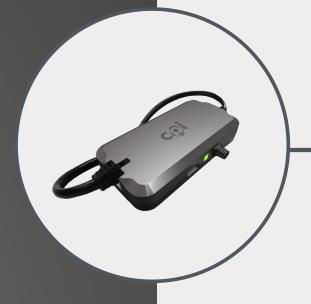

# THE CONNECTION CPI SYNQ

## A single cable. All the difference.

Providing the industry's first internal connectivity solution for cash hardware devices, the CPI Synq module is the key to allowing at-machine diagnostics, troubleshooting and preventative maintenance

Low-cost, simple connectivity solution

One-time cost of cable to enable mobile connectivity

Inline MBD allows for device code sharing

Shared microprocessor with Talos & Gryphon to exchange code between hardware

No upkeep or connection fees