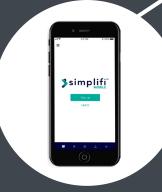

#### The Application

Powered by Synq, the Simplifi<sup>TM</sup> mobile app provides operators with instant, on-site machine data, diagnostics, and solutions with step-by-step troubleshooting instructions and videos.

## THIS IS CASH. ONLY SMARTER.

CPI Synq compatibility provides access to mobile maintenance and repair guides

Mobile device connectivity, paired with the Simplifi mobile app, reduces on-site service time by 50%

Mobile device connectivity, paired with the Simplifi mobile app, reduces on-site service time by 50%

USB connection ensures seamless upgrades and data retrieval across machines, reducing at-machine upgrade time by 80%