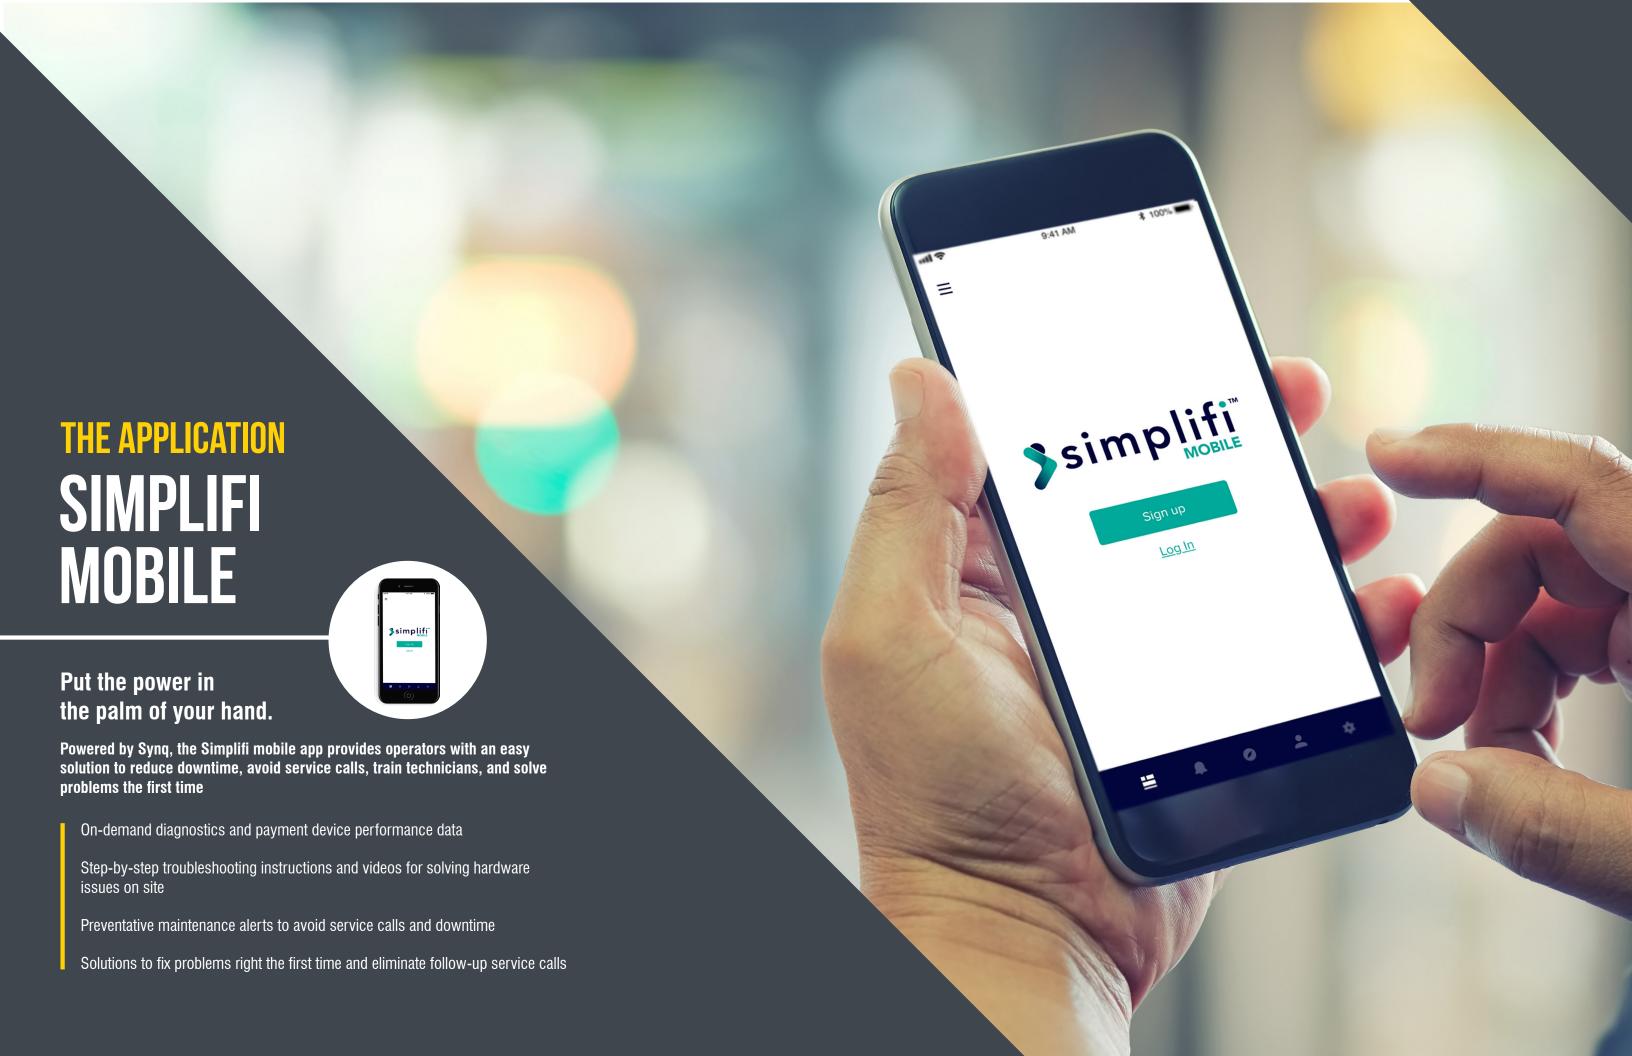

#### The Application

Powered by Synq, the Simplifi<sup>TM</sup> mobile app provides operators with instant, on-site machine data, diagnostics, and solutions with step-by-step troubleshooting instructions and videos.