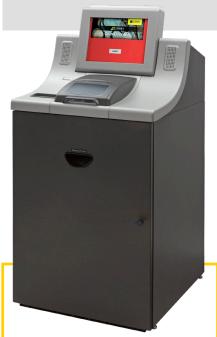

Save time and improve customer service with the Coinmax<sup>™</sup> MM2 Self-Service Coin Machine.

With high-quality Crane Payment Innovations equipment, you can count on giving your customers the kind of performance that keeps them coming back.

Crane Payment Innovations' machines consistently deliver 98% uptime, ensuring quality service to your customers.

**Minimum Maintenance, Maximum Efficiency** One of the biggest advantages of high quality self-service coin machines is how little maintenance they require to deliver big benefits. Reliable equipment stays up and running longer. It also minimizes daily machine management responsibilities so tellers can be more productive. Here are more reasons why high-quality Crane Payment Innovations machines deliver better benefits:

#### **Maximum Uptime**

Our durable and reliable equipment delivers significantly higher performance and uptime of 98%. With only one moving part, our patented sort head design ensures essentially trouble-free operation, less maintenance, fewer repairs and lower repair costs.