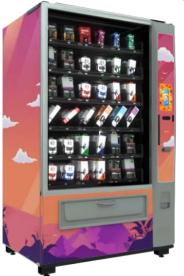

# UNLOCK NEW ROUTE TO MARKET OPPORTUNITIES WITH LATEST UNATTENDED RETAIL SOLUTIONS

Enabled for suggestive selling and digital advertising, the MEDIA2 screen on the CPI Merchant Ambient lets you engage with consumers like never before. Merchant Ambient delivers:

# **Brand Extension**

Customize the machine with branded graphics and run full motion video advertisement on a large 9-inch color touchscreen.

# Visual Display

Peak consumer interest with a larger, 9-inch color touchscreen and full-motion video.