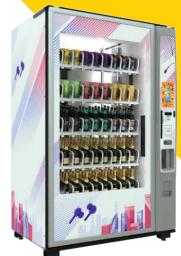

**Crane MEDIA2** (Non traditional configuration)

# UNLOCK NEW ROUTE TO MARKET OPPORTUNITIES WITH LATEST UNATTENDED RETAIL SOLUTIONS

Enabled for suggestive selling and digital advertising, the MEDIA2 screen on the CPI Merchant Ambient lets you engage with consumers like never before. Merchant Ambient delivers:

# **Brand Extension**

Customize the machine with branded graphics and run full motion video advertisement on a large 9-inch color touchscreen.