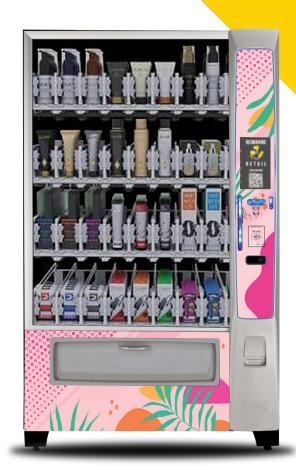

Crane Merchant MEDIA2 Machine Model 471/472

ELEVATE THE CONSUMER EXPERIENCE LIKE NEVER BEFORE

# UNLOCK NEW ROUTE TO MARKET OPPORTUNITIES WITH LATEST UNATTENDED RETAIL SOLUTIONS

Enabled for suggestive selling and digital advertising, the MEDIA2 screen on the CPI Merchant Machine lets you engage with consumers like never before. Merchant Machine delivers:

## **Brand Extension**

Customize the machine with branded graphics and run full motion video advertisement on a large 9-inch color touchscreen.