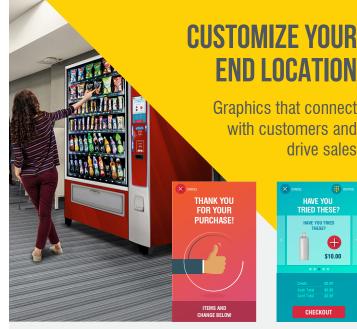

# UNLOCK NEW ROUTE TO MARKET OPPORTUNITIES WITH LATEST UNATTENDED RETAIL SOLUTIONS

Enabled for suggestive selling and digital advertising, the MEDIA2 screen on the CPI Merchant Machine lets you engage with consumers like never before. Merchant Machine delivers:

## **Brand Extension**

Customize the machine with branded graphics and run full motion video advertisement on a large 9-inch color touchscreen.

## Visual Display

Peak consumer interest with a larger, 9-inch color touchscreen and full-motion video.