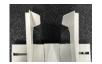

4 Identify the document hopper and the plastic support

5 Place the hopper support in the machine as shown and fastened with your hands placing the washers first and then the wing nuts

6 Assemble the hopper into the support as shown