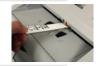

## **JETSCAN IFX 182 POCKET**

- 1 Remove machine and accessories from shipping box and place in desired location
- Remove the shipping paper from under the center wheel

3 Remove the wing nuts and the washer from the machine as shown