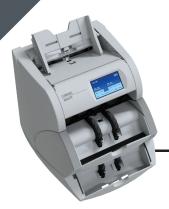

## **JETSCAN IFX 182 POCKET**

- 1 Remove machine and accessories from shipping box and place in desired location
- Remove the shipping paper from under the center wheel

3 Remove the wing nuts and the washer from the machine as shown