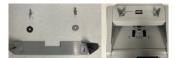

## **JETSCAN IFX 182 POCKET**

- 1 Remove machine and accessories from shipping box and place in desired location
- Remove the shipping paper from under the center wheel

3 Remove the wing nuts and the washer from the machine as shown