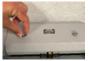

4 Identify the document hopper and the plastic support

5 Place the hopper support in the machine as shown and fastened with your hands placing the washers first and then the wing nuts

6 Assemble the hopper into the support as shown