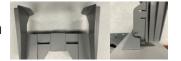

4 Identify the document hopper and the plastic support

5 Place the hopper support in the machine as shown and fastened with your hands placing the washers first and then the wing nuts

6 Assemble the hopper into the support as shown